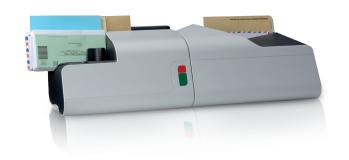

## NEOPOST'S IM-16: THE SECURE LETTER OPENER

The Neopost IM-16 letter opener eliminates the problem of damaged documents. That's because the IM-16 is designed to keep the contents of your mail safe while it opens every envelope swiftly.

#### MAXIMIZE PRODUCTIVITY

The Neopost IM-16 letter opener can operate at speeds of up to 300 letters per minute, so opened mail is delivered faster. Easy to use and ultra reliable, it can handle mixed mail without pre-sorting, and opens a wide range of envelope sizes. Its efficiency gives your staff more time to concentrate on more productive work.

#### PROTECT VALUABLE CONTENTS

While conventional letter openers can easily damage contents, the Neopost IM-16 uses an innovative method to neatly slit one side of the envelope, leaving no sharp borders. This means the contents are left undamaged and ensures safe handling. And its unique antijamming device easily copes with paperclips and staples.