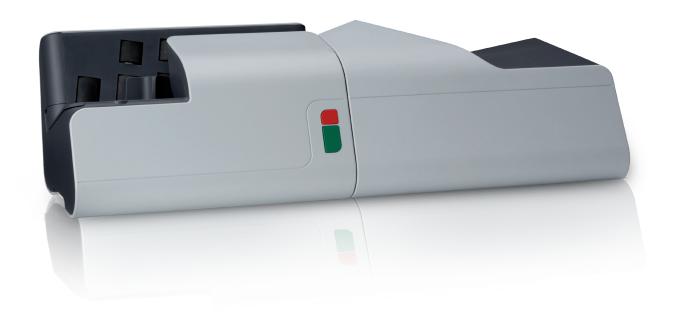

## NEOPOST'S IM-16: THE SECURE LETTER OPENER

The Neopost IM-16 letter opener eliminates the problem of damaged documents. That's because the IM-16 is designed to keep the contents of your mail safe while it opens every envelope swiftly.

#### MAXIMIZE PRODUCTIVITY

The Neopost IM-16 letter opener can operate at speeds of up to 300 letters per minute, so opened mail is delivered faster. Easy to use and ultra reliable, it can handle mixed mail without pre-sorting, and opens a wide range of envelope sizes. Its efficiency gives your staff more time to concentrate on more productive work.

#### PROTECT VALUABLE CONTENTS

While conventional letter openers can easily damage contents, the Neopost IM-16 uses an innovative method to neatly slit one side of the envelope, leaving no sharp borders. This means the contents are left undamaged and ensures safe handling. And its unique antijamming device easily copes with paperclips and staples.