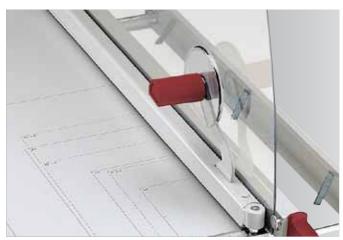

### Features

**CALIBRATED ROTARY KNOB** The front gauge can be positioned precisely to the desired dimension via the calibrated rotary knob.

**SOLID MANUAL CLAMP** With this solid manual clamping device a variable clamp pressure can be applied depending on the material to be cut.