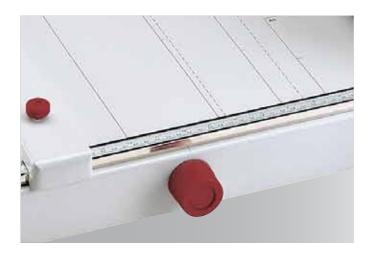

### Features

**CALIBRATED ROTARY KNOB** The front gauge can be positioned precisely to the desired dimension via the calibrated rotary knob.

**SOLID MANUAL CLAMP** With this solid manual clamping device a variable clamp pressure can be applied depending on the material to be cut.