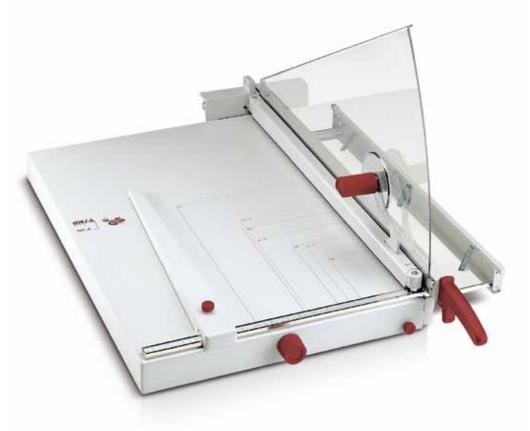

### **IDEAL 1071**

# Professional trimmer with maximum features and 710 mm cutting length

Resharpenable, high-quality blade set made of "Solingen steel". Solid manual clamp for variable pressure. Precision side lay with measuring scale (mm/inches) and adjustable backgauge. Lockable front gauge with integrated narrow strip cutting device for cutting of strips as small as one mm. The front gauge is adjustable via a calibrated rotary knob. Fold-away paper supports on front gauge. Standard paper sizes indicated on the table. Stationary safety guard made from transparent, unbreakable plastic material. Solid cast aluminium blade mounting bracket with double pivot bearings for blade axle. Solid all-metal construction Cutting length 710 mm, Dimensions (H x W x D): 520 x 570 x 980 mm, Weight: 23 kg

#### **TECHNICAL DATA**

| Cutting length     | 710 mm       |
|--------------------|--------------|
| Cutting capacity   | 40 sheets*   |
| Table size, W x D  | 506 x 765 mm |
| Format indications | A3 – A6      |
| Measuring scale    | mm/inches    |