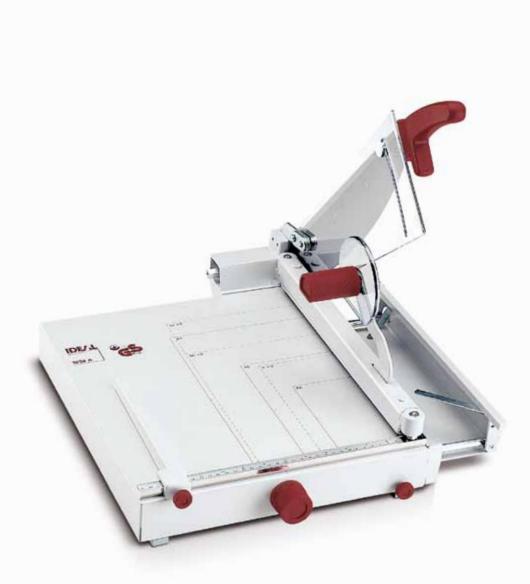

### **IDEAL 1038**

# Professional trimmer with maximum features and 385 mm cutting length

Resharpenable, high-quality blade set made of "Solingen steel". Solid manual clamp for variable pressure. Precision side lay with measuring scale (mm/inches) and adjustable backgauge. Lockable front gauge with integrated narrow strip cutting device for cutting of strips as small as one mm. The front gauge is adjustable via a calibrated rotary knob. Fold-away paper supports on front gauge. Standard paper sizes indicated on the table. Automatic safety guard made from transparent, unbreakable plastic material (guard rises and falls with the movement of the blade. Solid cast aluminium blade mounting bracket with double pivot bearings for blade axle. Solid all-metal construction. Cutting length 385 mm, Dimensions (H x W x D): 260 x 410 x 575 mm, Weight: 9 kg

#### **TECHNICAL DATA**

| Cutting length     | 385 mm       |
|--------------------|--------------|
| Cutting capacity   | 50 sheets*   |
| Table size, W x D  | 356 x 403 mm |
| Format indications | A4 – A6      |
| Measuring scale    | mm/inches    |