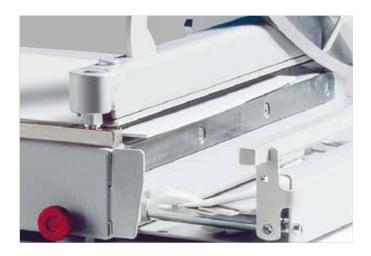

### Features

**FRONT GAUGE** The front gauge with integrated narrow strip cutting device is positioned via a calibrated rotary knob.

**PAPER SUPPORTS** Fold-away paper supports on the front gauge allow precise aligning of the paper for exact cuts.