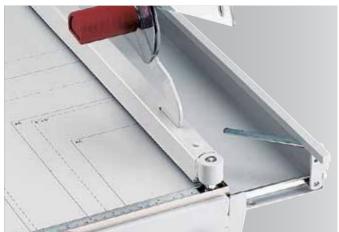

### Features

**FRONT GAUGE** The front gauge with integrated narrow strip cutting device is positioned via a calibrated rotary knob.

**PAPER SUPPORTS** Fold-away paper supports on the front gauge allow precise aligning of the paper for exact cuts.