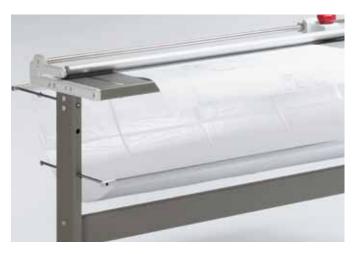

### Features

**SAFETY CUTTING HEAD** Safety cutting head with self sharpening rotary blade for efficient, precise and safe cutting.

**PAPER COLLECTION TRAY** The paper waste is collected conveniently underneath the working table of these rotary trimmer.