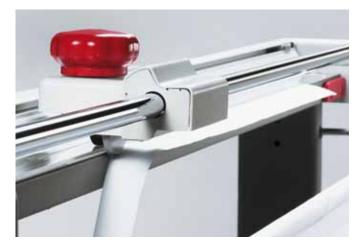

### Features

**SAFETY CUTTING HEAD** Safety cutting head with self sharpening rotary blade for efficient, precise and safe cutting.

**PAPER COLLECTION TRAY** The paper waste is collected conveniently underneath the working table of these rotary trimmer.