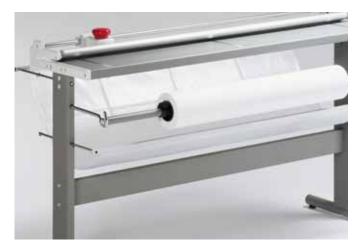

**PAPER ROLL HOLDER** As an option, the rotary trimmers IDEAL 0135 and IDEAL 0155 can be supplied with a convenient paper roll holder at an extra cost.