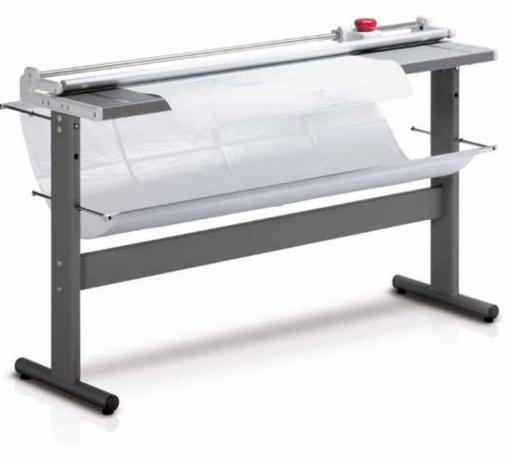

## Two large format manual rotary trimmers with professional features

Slotted side brackets for cutting oversized formats (unlimited cutting length). Suitable for cutting and trimming of blueprints, paper and foils, drawings, plans, photos, posters or similar large format digital printouts. Smooth running safety cutting head with self sharpening rotary blade made from special hardened steel. Counter blade made of stainless knife steel. Automatic clamping system with transparent clamp bar. Practical collection tray for trimmings. Complete with sturdy metal stand. Convenient paper roll holder available as an option (at an extra cost). IDEAL 0135: Dimensions (W x D x H): 1540 x 480 x 940 mm, Table height: 865 mm, Cutting length: 1350 mm, Cutting height: 0.8 mm max., Weight 32 kg. IDEAL 0155: Dimensions (W x D x H): 1740 x 480 x 940 mm, Table height: 865 mm, Cutting length: 1550 mm, Cutting height: 0.8 mm max., Weight 35 kg.

### IDEAL **0135 / 0155**