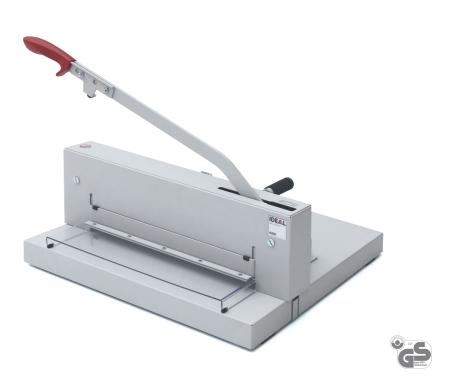

## IDEAL **4300**

## Extremely safe, manual desk-top office guillotine with 430 mm cutting length and 20 mm cutting height

Attractively priced entry model in brand name quality Made in Germany. SCS - the Safety Cutting System made by IDEAL provides numerous safety features: hinged, transparent safety guard on the front table with locking device for the blade lever (a cut can only be executed if the safety guard is completely closed); transparent safety cover on the rear table; safe and convenient blade change from the front without removing machine covers; blade changing device with covered cutting edge; blade depth adjustment from the outside of the machine; cutting stick can be turned or replaced easily from the outside of the machine. Safety blade lever with patented overload protection while cutting. Fast flick action clamp provides optimal clamp pressure. Side lay, lockable back gauge and measuring scale (mm/inches). Solid all-metal construction. Resharpenable blade made of German high-quality steel. Dimensions (H x W x D): 470 x 720 x 575 mm. Weight: 30.5 kg. Colour: pearl grey.

## **TECHNICAL SPECIFICATIONS**

| Cutting length | 430 mm |
|----------------|--------|
| Cutting height | 20 mm  |
| Minimum cut    | 36 mm  |
| Table depth    | 340 mm |